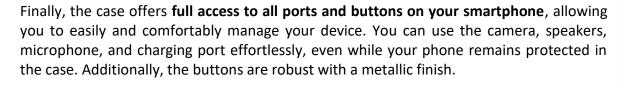

The electroplated side volume buttons add a touch of elegance, while their **ABS material ensures long-lasting durability**. Inside, the case features small, perimeter holes that allow it to **"breathe"**, preventing unsightly "spots".