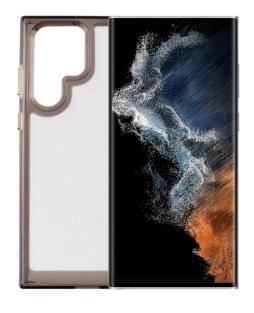

## CRISTALYTE TPU

A new, modern, and highly shock-absorbent case, the CRISTALYTE TPU by IDOL 1991 and VOLTE-TEL, is here to impress! Crafted from premium-quality durable TPU + Acrylic Gloss material, it is built to last. This ensures your device is effectively protected against potential threats such as scratches, impacts, and dust, while the optimized materials resist yellowing over time.

At the same time, it provides effective protection, as its raised edges ensure that your smartphone's screen doesn't come into contact with surfaces, even

when placed face-down. As for the rear camera, the Camera Guard protects it while preserving the quality of your photos.