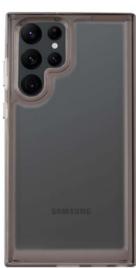

At the same time, it provides effective protection, as its raised edges ensure that your smartphone's screen doesn't come into contact with surfaces, even

when placed face-down. As for the rear camera, the Camera Guard protects it while preserving the quality of your photos.